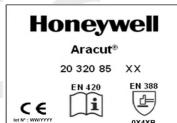

ROISSY CDG CEDEX

France

Description

protective glove against for mechanical risks **PPE Type:** 

**Product reference:** 2032085

Article code:

Glove description: 5 fingers 100% kevlar knitted glove. Blue PVC dots in the palm.

T06-green, T7-red, T8- blue, T9-yellow, T10- white, T11-orange

Available sizes: 06 07 08 09 10 11

Pictures:

HONEYWELL SAFETY PRODUCTS EUROPE Immeuble Edison ZI-Paris Nord II 33 Rue des Vanesses 95 958 ROISSY CDG CEDEX France

Address has to be printed on back side of the gloves or on a label inside the

Reference standard:

Levels of performance / class of protection

EN 420:2003+A1:2009

EN 388:2016

0 X 4 X B

The levels of performance have been measured on the palm

« X »indicates that the glove has not been submitted to the test or the test method appears not to be suitable for the glove design or material.

At the date of certificate the product is in compliance with Annex XVII of REACh regulation (n° 1907/2006 and revisions)